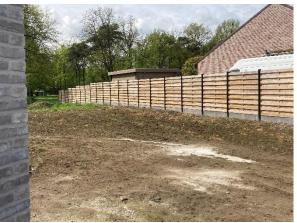

# South facing garden:

- garden house
- fully fenced
- Vowels
  - o double driveway
  - spacious terrace
  - o path along all facades