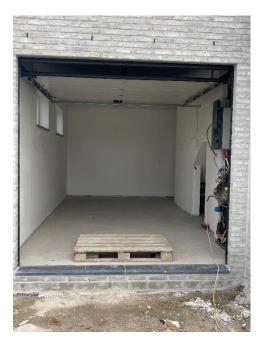

yer
  - $\circ$  built-in sink with worktop



- toilet
- indoor garage

### First floor:

- 4 spacious bedrooms
  - 3 bedrooms with electric shutters (south facing)
- Bathroom
  - o built-in bathroom furniture with double sink
  - o bath
  - o shower



- Separate toilet
- Dressing/storage room
- Technical room
  - o inverter solar panels
  - $\circ \quad \text{heat pump} \quad$
  - o ventilation

# South facing garden:

- garden house
- fully fenced
- Vowels
  - o double driveway
  - spacious terrace
  - o path along all facades



#### environment:

playground: at 20 meters



- Bakery: at 100 meters
- nature reserve Scheps: at 50 meters
- Centre Balen / supermarkets: at 1.9 kilometers

# general:

- fully painted
- underfloor heating

Building plans:



#### Current status:



























Rent:

# €1200 / month

Contact:

Wout Verbraeken

0476/96 08 99

Woutverbraeken85@gmail.com