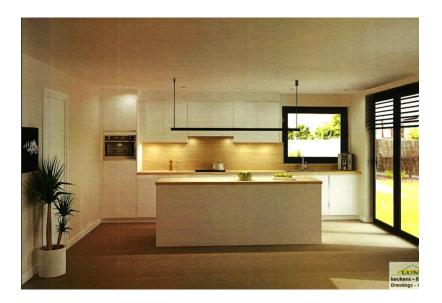

### Ground floor:

- open plan kitchen/living room
  - o dishwasher
  - o combi microwave oven
  - $\circ$  induction fire
  - o spacious fridge
  - $\circ ~~ \text{island} ~~$
  - o electric shutters

- storage-washing room
  - $\circ$   $\;$  built-in cupboards for washing machine/dryer
  - $\circ$  built-in sink with worktop