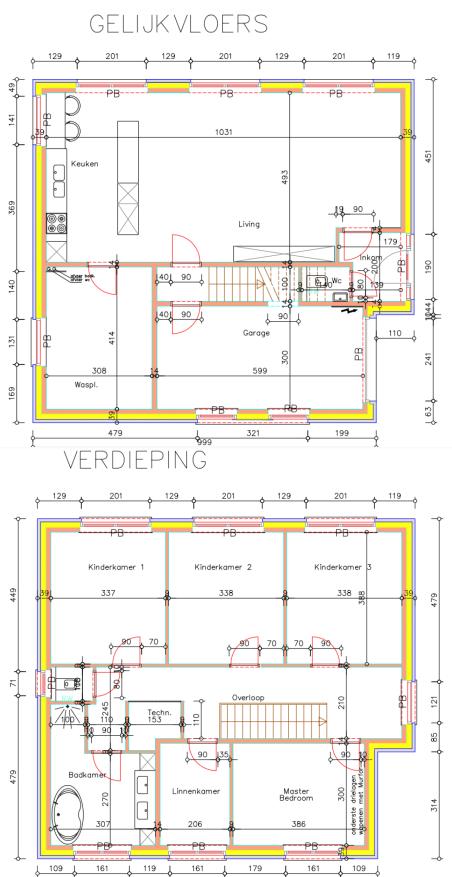

### Ground floor:

- open plan kitchen/living room
  - o dishwasher
  - o combi microwave oven
  - $\circ$  induction fire
  - o spacious fridge
  - $\circ ~~ \text{island} ~~$
  - o electric shutters

- storage-washing room
  - $\circ$   $\;$  built-in cupboards for washing machine/dryer
  - $\circ$  built-in sink with worktop

- toilet
- indoor garage

### First floor:

- 4 spacious bedrooms
  - 3 bedrooms with electric shutters (south facing)
- Bathroom
  - o built-in bathroom furniture with double sink
  - o bath
  - o shower

- Separate toilet
- Dressing/storage room
- Technical room
  - o inverter solar panels
  - $\circ \quad \text{heat pump} \quad$
  - o ventilation

# general:

- fully painted
- underfloor heating

Building plans: