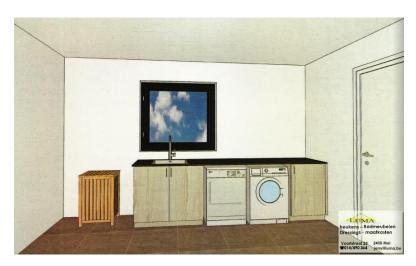

### Ground floor:

- open plan kitchen/living room
  - o dishwasher
  - o combi microwave oven
  - $\circ$  induction fire
  - o spacious fridge
  - $\circ ~~ \text{island} ~~$
  - o electric shutters

- storage-washing room
  - $\circ$   $\;$  built-in cupboards for washing machine/dryer
  - $\circ$  built-in sink with worktop