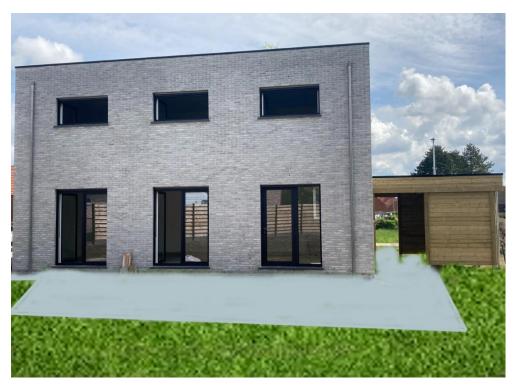

# NEWLY BUILT HOUSE Facing South SCHEPS 59, 2490 BALEN

Fully finished: August 1, 2023

Solar panels + heat pump

# South facing garden:

- garden house
- fully fenced
- Vowels
  - o double driveway
  - spacious terrace
  - o path along all facades