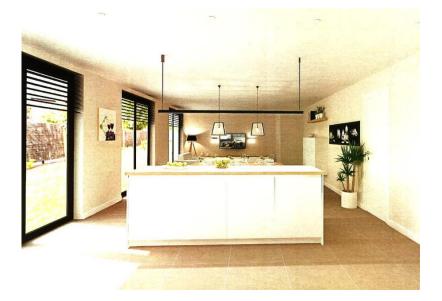

### Ground floor:

- open plan kitchen/living room
  - o dishwasher
  - o combi microwave oven
  - $\circ$  induction fire
  - o spacious fridge
  - $\circ ~~ \text{island} ~~$
  - o electric shutters

- storage-washing room
  - $\circ$   $\;$  built-in cupboards for washing machine/dryer
  - $\circ$  built-in sink with worktop