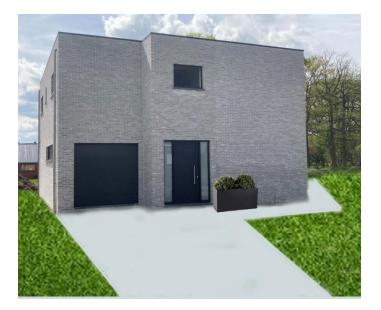

# NEWLY BUILT HOUSE Facing South SCHEPS 59, 2490 BALEN

Fully finished: August 1, 2023

Solar panels + heat pump