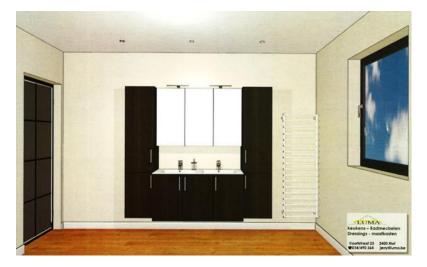

### First floor:

- 4 spacious bedrooms
  - 3 bedrooms with electric shutters (south facing)
- Bathroom
  - o built-in bathroom furniture with double sink
  - o bath
  - o shower

- Separate toilet
- Dressing/storage room
- Technical room
  - o inverter solar panels
  - $\circ \quad \text{heat pump} \quad$
  - o ventilation