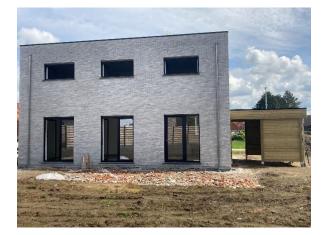

# NEWLY BUILT HOUSE Facing South SCHEPS 59, 2490 BALEN

Fully finished: August 1, 2023

Solar panels + heat pump

# South facing garden:

- garden house
- fully fenced
- Vowels
  - o double driveway
  - spacious terrace
  - o path along all facades